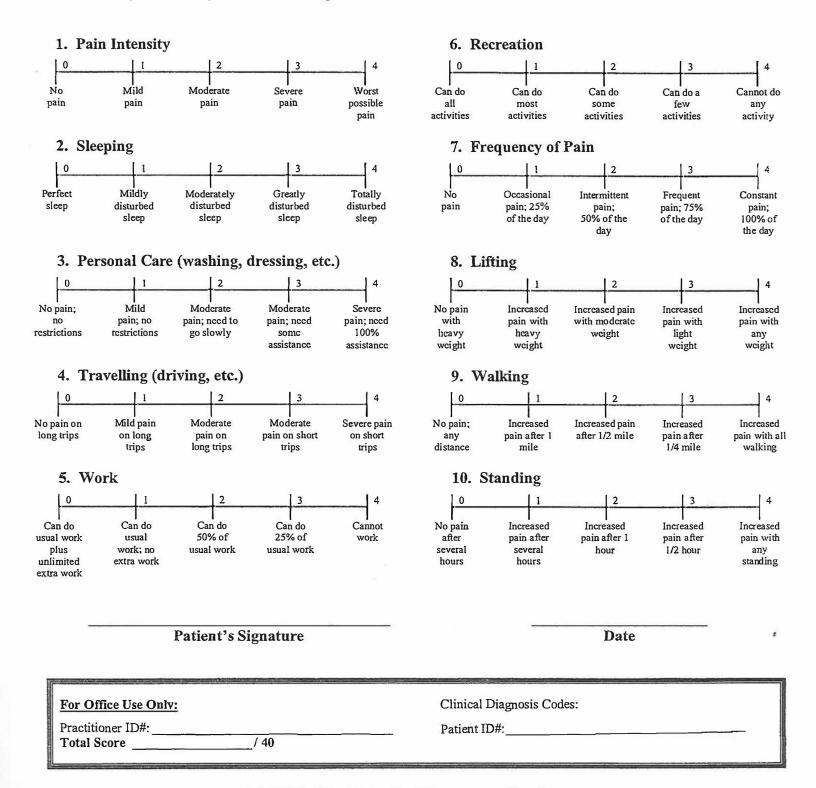

# **Functional Rating Index**

For use with Neck and/or Back Problems only.

In order to properly assess your condition, we must understand how much your neck and/or back problems has affected your ability to manage everyday activities. For each item below, please circle the number which most closely describes your condition right now.